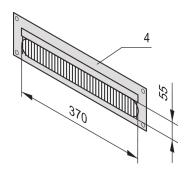

# 27230-160 CABLE DUCTING FOR NOVASTAR AND EURORACK, RAL 7021, 3 U

## **KEY FEATURES**

To cover the opening on shortened doors or rear panels

Frame, St, 2.5 mm

With-black brush strip

# **PRODUCT ATTRIBUTES**

Product Type: Cover

Type: Cable Duct

Rack Height: 3 U

Material: Steel

Color: Black Grey

Color Code: RAL 7021

#### **ADDITIONAL PRODUCT DETAILS**

Cover the opening on shortened doors or rear panels for a more asthetic look.