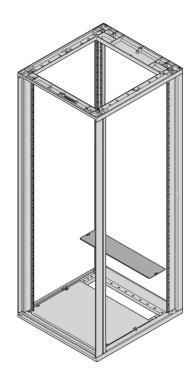

# 27230-254 NOVASTAR BASE PLATE, MULTI PIECES, REAR COVER, PERFORATED

### **KEY FEATURES**

Cover is used to close the base plate gap

Including GND/earthing

# **ADDITIONAL PRODUCT DETAILS**

Cover is used to close the base plate gap.