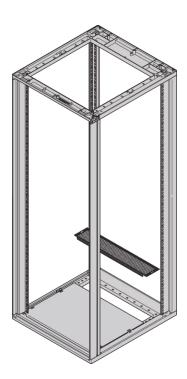

# 27230-254 NOVASTAR BASE PLATE, MULTI PIECES, REAR COVER, PERFORATED

### **KEY FEATURES**

Cover is used to close the base plate gap

Including GND/earthing

# **ADDITIONAL PRODUCT DETAILS**

Cover is used to close the base plate gap.