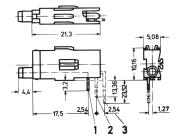

# 69004-086 SINGLE LED TEST SOCKET, Ø 2 MM, LONG TYPE, MOUNTING PLANE 1

# ADDITIONAL PRODUCT DETAILS

Test sockets for mounting plane 1 and 2, short and long type.

Required front panel drill hole: Ø-4-mm.

Dimensions of connecting pins:  $0.3 \times 0.6$ -mm.

Please take into consideration that deliveries may be carried out in the stated SPQs (SPQ, e.g. 5 pieces, 10 pieces, 50 pieces, etc.). Differing order quantities (e.g. 2 pieces) may be changed to the next possible delivery quantity = Standard Pack Quantity.