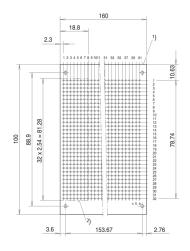

# ADDITIONAL PRODUCT DETAILS

Test sockets for mounting plane 1 and 2, short and long type.

Required front panel drill hole: Ø-4-mm.

Dimensions of connecting pins:  $0.3 \times 0.6$ -mm.

Please take into consideration that deliveries may be carried out in the stated SPQs (SPQ, e.g. 5 pieces, 10 pieces, 50 pieces, etc.). Differing order quantities (e.g. 2 pieces) may be changed to the next possible delivery quantity = Standard Pack Quantity.