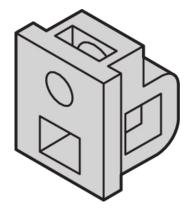

# 60807-183 PCB BRACKET FOR FIXING FRONT PANEL/PCB, PLASTIC

### ADDITIONAL PRODUCT DETAILS

The PCB support brackets enable the fixing of a PCB to front panel. Available in different materials.

Delivery is in standard pack multiples. Pricing is per individual item.