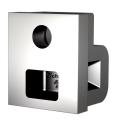

# 60807-183 PCB BRACKET FOR FIXING FRONT PANEL/PCB, PLASTIC

### ADDITIONAL PRODUCT DETAILS

The PCB support brackets enable the fixing of a PCB to front panel. Available in different materials.

Delivery is in standard pack multiples. Pricing is per individual item.