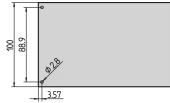

### ADDITIONAL PRODUCT DETAILS

The PCB support brackets enable the fixing of a PCB to front panel. Available in different materials.

Delivery is in standard pack multiples. Pricing is per individual item.