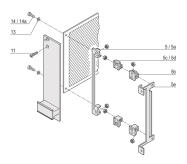

### ADDITIONAL PRODUCT DETAILS

The PCB support brackets enable the fixing of a PCB to front panel. Available in different materials.

Delivery is in standard pack multiples. Pricing is per individual item.