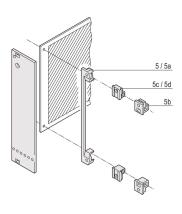

## **KEY FEATURES**

For fixing PCB to front panel

### ADDITIONAL PRODUCT DETAILS

The PCB support brackets enable the fixing of a PCB to front panel. Available in different materials.

Delivery is in standard pack multiples. Pricing is per individual item.