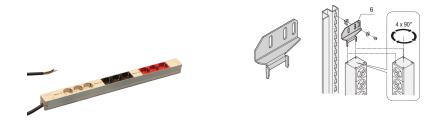

# **KEY FEATURES**

In accordance with DIN 57620

Socket strips with SCHUKO sockets, 3-phase

Connecting cable 2 m, open end with ferrules

3 phases, 16 A per phase

Socket strips can be rotated through all four directions (in 90° increments) during installation

Installation height 1 U

Vertical mounting

# ADDITIONAL PRODUCT DETAILS

Modular, compact PDU with SCHUKO outlets and 3-phase connection.

Please order bracket for vertical mounting separately.