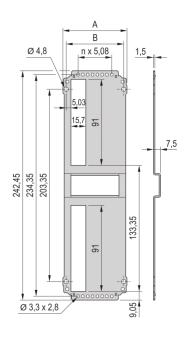

# 34812-721 FRAME TYPE PLUG-IN UNIT REAR PANEL, CUT-OUT FOR ONE CONNECTOR, 6 U, 21 HP

# **ADDITIONAL PRODUCT DETAILS**

Rear Panel for frame type plug-in units, with cut-out for one connector in accordance with EN 60603-2.

Screws for fixing the rear Panel to the module are included in the item 'Mounting kit for five plug-in units', part no. 24812-100. The screw alone (100 pieces) is part no. 24812-501. The rear Panel retainer for wide modules for cover plates (solid or for guide rails) are available as a kit (10 retainers + 10 screws), part no. 24812-401. Alternatively the rear Panel retainer (part no. 24812-402) and the screw (part no. 24560-148) 100-pieces can be ordered individually.