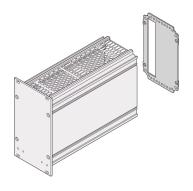

# 34812-721 FRAME TYPE PLUG-IN UNIT REAR PANEL, CUT-OUT FOR ONE CONNECTOR, 6 U, 21 HP

### **KEY FEATURES**

Rear Panel for bolting to extruded side Panel or side Panel rear angle

For EN-60603 (DIN-41612) connectors, types:-B, C, D, F, H, Q, R, S

# **ADDITIONAL PRODUCT DETAILS**

Rear Panel for frame type plug-in units, with cut-out for one connector in accordance with EN 60603-2.

Screws for fixing the rear Panel to the module are included in the item 'Mounting kit for five plug-in units', part no. 24812-100. The screw alone (100 pieces) is part no. 24812-501. The rear Panel retainer for wide modules for cover plates (solid or for guide rails) are available as a kit (10 retainers + 10 screws), part no. 24812-401. Alternatively the rear Panel retainer (part no. 24812-402) and the screw (part no. 24560-148) 100-pieces can be ordered individually.