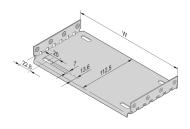

# 34563-003 EUROPACPRO MOUNTING PLATE FOR USE WITH COVER PLATE, 63 HP, 160 MM BOARD LENGTH

| Material | HP | W      | D      |
|----------|----|--------|--------|
| 34563001 | 28 | 146,87 | 112,50 |
| 34563009 | 28 | 146,87 | 172,50 |
| 34563002 | 42 | 217,99 | 112,50 |
| 34563014 | 42 | 217,99 | 172,50 |
| 34563003 | 63 | 324,67 | 112,50 |
| 34563019 | 63 | 324,67 | 172,50 |
| 34563004 | 84 | 431,35 | 112,50 |
| 34563024 | 84 | 431,35 | 172,50 |
| 34563026 | 84 | 431,35 | 232,50 |
| 34563028 | 84 | 431,35 | 292,50 |
| 34563042 | 84 | 431,35 | 352,50 |
| 34563044 | 84 | 431,35 | 412,50 |

# **KEY FEATURES**

For installation and fixing of heavy components

Mounting plate, full width: The mounting plate is as wide as the subrack/system case and is fixed to the side panels

A guide rail can be fitted in first and last slot position

#### ADDITIONAL PRODUCT DETAILS

Mounting plate for use with cover plates for installation and fixing of heavy components. Full width mounting plates (as wide as the subrack or the-system case) are fixed to the side panels. The partial width mounting plates are fixed to the side panel and horizontal rail by means of an assembly strip.