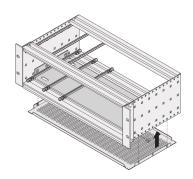

# **KEY FEATURES**

For installation and fixing of heavy components

Mounting plate, full width: The mounting plate is as wide as the subrack/system case and is fixed to the side panels

A guide rail can be fitted in first and last slot position

In addition to the mounting plate EMC cover plates can also be fitted to the subrack

Guide rails type 4.4 and "strengthened" cannot be used

#### ADDITIONAL PRODUCT DETAILS

Mounting plate for use with cover plates for installation and fixing of heavy components. Full width mounting plates (as wide as the subrack or the-system case) are fixed to the side panels. The partial width mounting plates are fixed to the side panel and horizontal rail by means of an assembly strip.