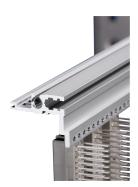

# 34561-220 HORIZONTAL RAIL, REAR, CENTER, TYPE MZ, WITH Z-RAIL, 20 HP

# **KEY FEATURES**

For directly mounting connectors complying with EN-60603 (DIN-41612)

Aluminum extrusion, anodized surface, conductive contact surface, without printed markings

### ADDITIONAL PRODUCT DETAILS

The horizontal rail, center, type MZ enables the use of DIN connectors in accordance with EN 60603-2.

Delivery is in standard pack multiples. Pricing is per individual item.