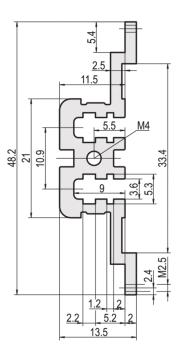

# 34561-220 HORIZONTAL RAIL, REAR, CENTER, TYPE MZ, WITH Z-RAIL, 20 HP

# **KEY FEATURES**

For directly mounting connectors complying with EN-60603 (DIN-41612)

Aluminum extrusion, anodized surface, conductive contact surface, without printed markings

### ADDITIONAL PRODUCT DETAILS

The horizontal rail, center, type MZ enables the use of DIN connectors in accordance with EN 60603-2.

Delivery is in standard pack multiples. Pricing is per individual item.