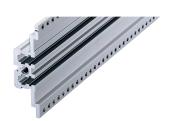

# 34561-220 HORIZONTAL RAIL, REAR, CENTER, TYPE MZ, WITH Z-RAIL, 20 HP

# **KEY FEATURES**

For directly mounting connectors complying with EN-60603 (DIN-41612)

Aluminum extrusion, anodized surface, conductive contact surface, without printed markings

### ADDITIONAL PRODUCT DETAILS

The horizontal rail, center, type MZ enables the use of DIN connectors in accordance with EN 60603-2.

Delivery is in standard pack multiples. Pricing is per individual item.