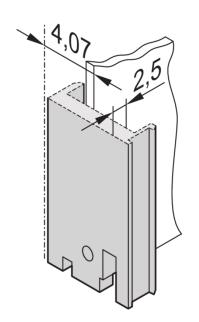

# **KEY FEATURES**

Front panel, 6 U

Al extrusion, 2.5-mm, front-anodized,-rear conductive

U-profile, shieldable with textile EMC gasket

For IEL/IET/Trapeziform Type 2 handle

Manufacturing process causes various surface structures to appear between 4 to 12 HP and 14 to 16 HP

EMC Gasket Type: Textile

Material: Aluminum

Front Finish: Anodized

Rear Finish: Conductive

Treated Edges: No

Rack Height: 6 U

Rack Width: 4 HP

Height: 261.8 mm

Width: 20 mm

Depth: 2.5 mm

Complies With: IEC 60297-3-102; IEEE 1101.10; IEC 60297-3-103; IEEE 1101.1/11

Package Quantity: 5