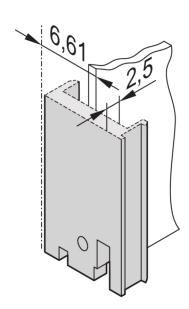

# **KEY FEATURES**

Front panel, 6 U

Al extrusion, 2.5-mm, front-anodized,-rear conductive

U-profile, shieldable with textile EMC gasket

For IEL/IET/Trapeziform Type 2 handle

Manufacturing process causes various surface structures to appear between 4 to 12 HP and 14 to 16 HP

EMC Gasket Type: Textile

Material: Aluminum

Front Finish: Anodized

Rear Finish: Conductive

Treated Edges: No

Rack Height: 6 U

Rack Width: 4 HP

Height: 261.8 mm

Width: 20 mm

Depth: 2.5 mm

Complies With: IEC 60297-3-102; IEEE 1101.10; IEC 60297-3-103; IEEE 1101.1/11

Package Quantity: 5