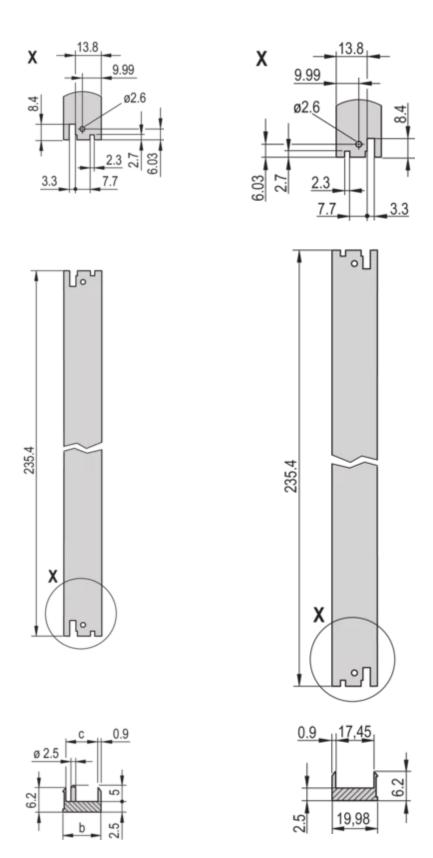

EMC Gasket Type: Textile

Material: Aluminum

Front Finish: Anodized

Rear Finish: Conductive

Treated Edges: No

Rack Height: 6 U

Rack Width: 4 HP

Height: 261.8 mm

Width: 20 mm

Depth: 2.5 mm

Complies With: IEC 60297-3-102; IEEE 1101.10; IEC 60297-3-103; IEEE 1101.1/11

Package Quantity: 5