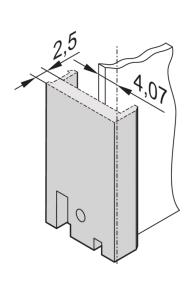

# **KEY FEATURES**

Front panel, 6 U

Al extrusion, 2.5-mm, front-anodized,-rear conductive

U-profile, shieldable with textile EMC gasket

For IEL/IET/Trapeziform Type 2 handle

Manufacturing process causes various surface structures to appear between 4 to 12 HP and 14 to 16 HP

EMC Gasket Type: Textile

Material: Aluminum

Front Finish: Anodized

Rear Finish: Conductive

Treated Edges: No

Rack Height: 6 U

Rack Width: 4 HP

Height: 261.8 mm

Width: 20 mm

Depth: 2.5 mm

Complies With: IEC 60297-3-102; IEEE 1101.10; IEC 60297-3-103; IEEE 1101.1/11

Package Quantity: 5