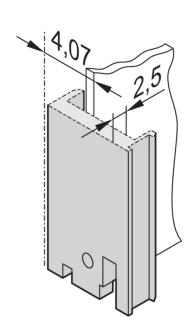

## **KEY FEATURES**

For IEL/IET/Trapeziform Type 2 handle

Al extrusion, 2.5-mm, front-anodized,-rear conductive

U-profile, shieldable with textile EMC gasket

Front panel, 3 U, for front mounting

Stainless steel alignment pin-pressed-in

### **ADDITIONAL PRODUCT DETAILS**

U-Profile front panel can be shielded with a textile gasket. It can be combined with the IEL and IET or the type 2 handle in trapezoid form.

Please order EMC profile seal separately.