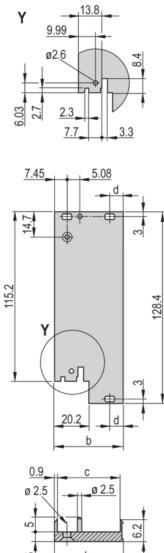

Material: Aluminum

Front Finish: Anodized

Rear Finish: Conductive

Treated Edges: No

Rack Height: 3 U

Height: 128.4 mm

Rack Width: 7 HP

Width: 35.2 mm

Depth: 2.5 mm

Complies With: IEC 60297-3-102; IEEE 1101.10; IEC 60297-3-103; IEEE 1101.1/11

Package Quantity: 5