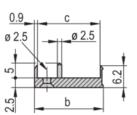

Material: Aluminum

Front Finish: Anodized

Rear Finish: Conductive

Treated Edges: No

Rack Height: 3 U

Height: 128.4 mm

Rack Width: 7 HP

Width: 35.2 mm

Depth: 2.5 mm

Complies With: IEC 60297-3-102; IEEE 1101.10; IEC 60297-3-103; IEEE 1101.1/11

Package Quantity: 5