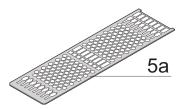

# **KEY FEATURES**

Cover plate with perforation, for guide rails (airflow approx. 60-%)

Extruded side panels right and left, with grooves for insertion of a printed circuit board (standard board position is on the left only)

Rear Panel Type: Multiple Connector Cut-Out

Cover Plate Type: Cover Plate with Perforation for Guide Rails

Material: Aluminum

Front Finish: Anodized

Rear Finish: Anodized

Cooling: Perforated