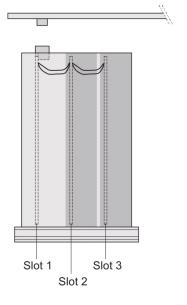

# ADDITIONAL PRODUCT DETAILS

Frame type plug-in unit, non-shielded, perforated top / bottom cover, rear panel with cutout for more connectors.

To fit further boards without rear connector, guide rail (part no. 24812-301) and 'Board fixing from slot 2' (part no. 24812-301 + screw part no. 24560-178) are required, 2 guide rails, 2 rear panel holders and board fixing for slot 1 and one slot-2 are already included.

Please-order guide rails-separately.