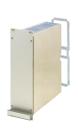

# 24812-862 FRAME TYPE PLUG-IN UNIT PRO KIT, UNSHIELDED, PERFORATED, MULTIPLE CONNECTORS, 6 U, 12 HP, 227 MM

# **PRODUCT ATTRIBUTES**

Product Type: Cassette

Type: Frame Type Plug-in Units PRO

Handle Type: Trapezoid

Rack Height: 6 U

Rack Width: 12 HP

Depth: 227 mm

EMC Shielding: No

Rear Panel Type: Multiple Connector Cut-Out

Cover Plate Type: Cover Plate with Perforation for Guide Rails

Material: Aluminum

Front Finish: Anodized

Rear Finish: Anodized

Cooling: Perforated