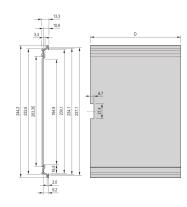

# **PRODUCT ATTRIBUTES**

Product Type: Cassette

Type: Frame Type Plug-in Units PRO

Handle Type: Trapezoid

Rack Height: 6 U

Rack Width: 12 HP

Depth: 227 mm

EMC Shielding: No

Rear Panel Type: Multiple Connector Cut-Out

Cover Plate Type: Cover Plate with Perforation for Guide Rails

Material: Aluminum

Front Finish: Anodized

Rear Finish: Anodized

Cooling: Perforated