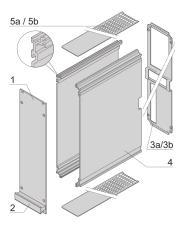

# **KEY FEATURES**

Cover plate with perforation, for guide rails (airflow approx. 60-%)

Extruded side panels right and left, with grooves for insertion of a printed circuit board (standard board position is on the left only)

Rear panel with cut-outs for multiple connectors

# ADDITIONAL PRODUCT DETAILS

Frame type plug-in unit, non-shielded, perforated top / bottom cover, rear panel with cutout for more connectors.

To fit further boards without rear connector, guide rail (part no. 24812-301) and 'Board fixing from slot 2' (part no. 24812-301 + screw part no. 24560-178) are required, 2 guide rails, 2 rear panel holders and board fixing for slot 1 and one slot-2 are already included.

Please-order guide rails-separately.