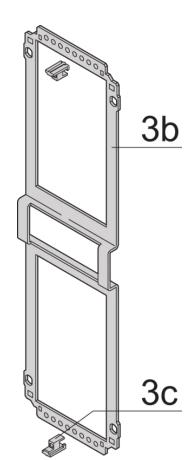

# ADDITIONAL PRODUCT DETAILS

Frame type plug-in unit, non-shielded, perforated top / bottom cover, rear panel with cutout for more connectors.

To fit further boards without rear connector, guide rail (part no. 24812-301) and 'Board fixing from slot 2' (part no. 24812-301 + screw part no. 24560-178) are required, 2 guide rails, 2 rear panel holders and board fixing for slot 1 and one slot-2 are already included.

Please-order guide rails-separately.