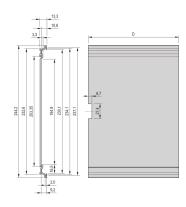

# **KEY FEATURES**

Cover plate with perforation, for guide rails (airflow approx. 60-%)

Extruded side panels right and left, with grooves for insertion of a printed circuit board (standard board position is on the left only)

Rear panel with cut-outs for multiple connectors

# **PRODUCT ATTRIBUTES**

Product Type: Cassette

Type: Frame Type Plug-in Units PRO

Handle Type: Trapezoid

Rack Height: 6 U

Rack Width: 42 HP

Depth: 167 mm

EMC Shielding: No

Rear Panel Type: Multiple Connector Cut-Out

Cover Plate Type: Cover Plate with Perforation for Guide Rails

Material: Aluminum

Front Finish: Anodized

Rear Finish: Anodized

Cooling: Perforated