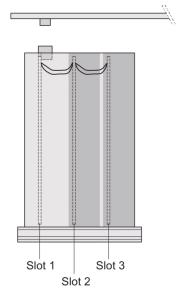

# **ADDITIONAL PRODUCT DETAILS**

Frame type plug-in unit, non-shielded, perforated top / bottom cover, rear panel with cutout for more connectors.

To fit further boards without rear connector, guide rail (part no. 24812-301) and 'Board fixing from slot 2' (part no. 24812-301 + screw part no. 24560-178) are required, 2 guide rails, 2 rear panel holders and board fixing for slot 1 and one slot-2 are already included.

Please-order guide rails-separately.