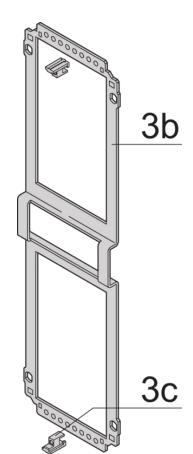

# **ADDITIONAL PRODUCT DETAILS**

Frame type plug-in unit, non-shielded, perforated top / bottom cover, rear panel with cutout for more connectors.

To fit further boards without rear connector, guide rail (part no. 24812-301) and 'Board fixing from slot 2' (part no. 24812-301 + screw part no. 24560-178) are required, 2 guide rails, 2 rear panel holders and board fixing for slot 1 and one slot-2 are already included.

Please-order guide rails-separately.