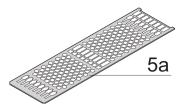

# **KEY FEATURES**

Cover plate with perforation, for guide rails (airflow approx. 60-%)

Extruded side panels right and left, with grooves for insertion of a printed circuit board (standard board position is on the left only)

Rear Panel Type: Multiple Connector Cut-Out

Cover Plate Type: Cover Plate with Perforation for Guide Rails

Material: Aluminum

Front Finish: Anodized

Rear Finish: Anodized

Cooling: Perforated