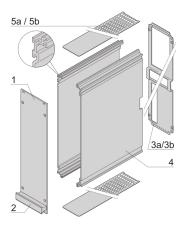

# **KEY FEATURES**

Cover plate with perforation, for guide rails (airflow approx. 60-%)

Extruded side panels right and left, with grooves for insertion of a printed circuit board (standard board position is on the left only)

Rear panel with cut-outs for multiple connectors

# **ADDITIONAL PRODUCT DETAILS**

Frame type plug-in unit, non-shielded, perforated top / bottom cover, rear panel with cutout for more connectors.

To fit further boards without rear connector, guide rail (part no. 24812-301) and 'Board fixing from slot 2' (part no. 24812-301 + screw part no. 24560-178) are required, 2 guide rails, 2 rear panel holders and board fixing for slot 1 and one slot-2 are already included.

Please-order guide rails-separately.