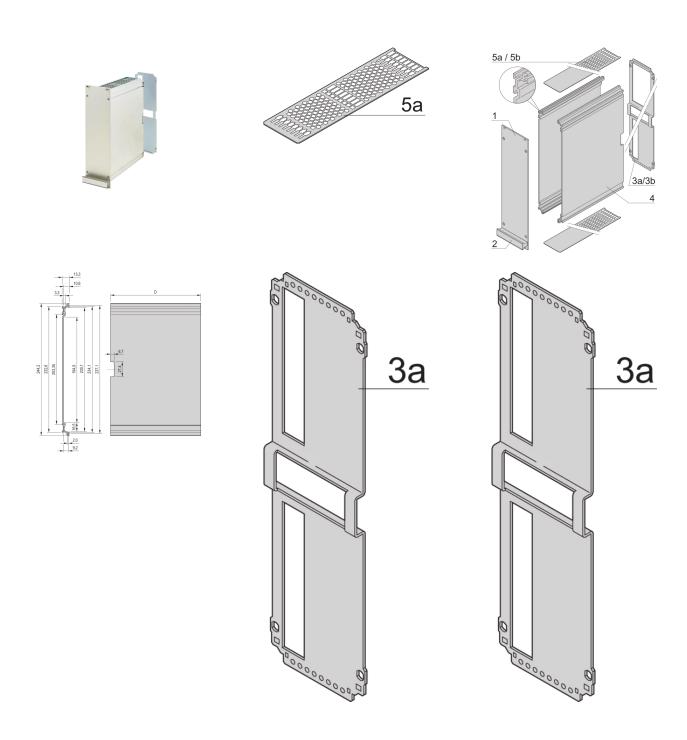

# 24812-742 FRAME TYPE PLUG-IN UNIT PRO KIT, PERFORATED COVERS, 1 CONNECTOR, 6 U, 42 HP, 167 MM

### **KEY FEATURES**

Extruded side panels right and left, with grooves for insertion of a printed circuit board (standard board position is on the left only)

Rear panel with cut-out for single connector (conforms to EN 60603, DIN 41612, construction types: B, C, D, F, H, Q, R, S)

Cover plate with perforation, for guide rails (airflow approx. 60%); please order guide rails separately

#### **PRODUCT ATTRIBUTES**

Product Type: Cassette

Type: Frame Type Plug-in Units PRO

Handle Type: Trapezoid

Rack Height: 6 U

Rack Width: 42 HP

Depth: 167 mm

EMC Shielding: No

Rear Panel Type: Single Connector Cut-Out

Cover Plate Type: Cover Plate with Perforation for Guide Rails

Material: Aluminum

Front Finish: Anodized

Rear Finish: Anodized

Cooling: Perforated

#### ADDITIONAL PRODUCT DETAILS

Frame type plug-in unit, non-shielded, perforated top / bottom cover, rear panel with cutout for one connector.

To fit further boards without rear connector, guide rail (part no. 24812-301) and 'Board fixing from slot 2' (part no. 24812-301 + screw part no. 24560-178) are required, 2 guide rails, 2 rear panel holders and board fixing for slot 1 and one slot-2 are already included.