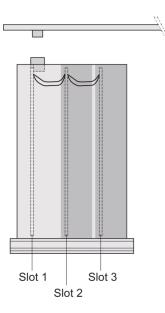

#### ADDITIONAL PRODUCT DETAILS

Frame type plug-in unit, non-shielded, perforated top / bottom cover, rear panel with cutout for one connector.

To fit further boards without rear connector, guide rail (part no. 24812-301) and 'Board fixing from slot 2' (part no. 24812-301 + screw part no. 24560-178) are required, 2 guide rails, 2 rear panel holders and board fixing for slot 1 and one slot-2 are already included.