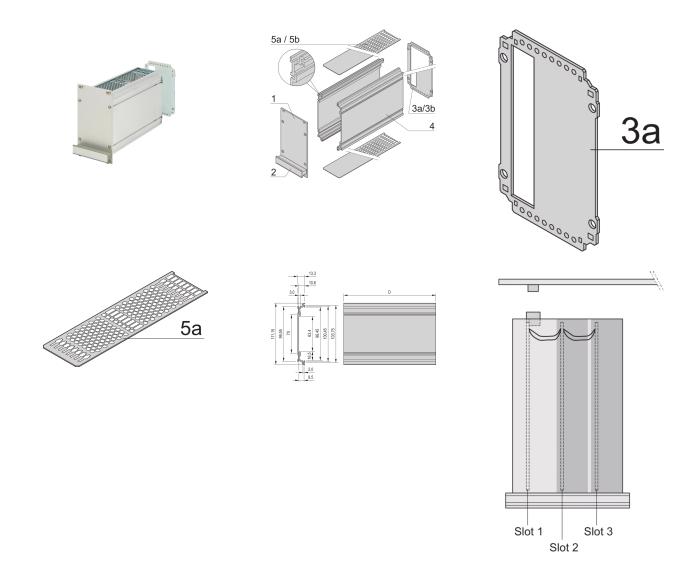

### **KEY FEATURES**

Extruded side panels right and left, with grooves for insertion of a printed circuit board (standard board position is on the left only)

Rear panel with cut-out for single connector (conforms to EN 60603, DIN 41612, construction types: B, C, D, F, H, Q, R, S)

Cover plate with perforation, for guide rails (airflow approx. 60%); please order guide rails separately

## ADDITIONAL PRODUCT DETAILS

Frame type plug-in unit, non-shielded, perforated top / bottom cover, rear panel with cutout for one connector.

To fit further boards without rear connector, guide rail (part no. 24812-301) and 'Board fixing from slot 2' (part no. 24812-301 + screw part no. 24560-178) are required, 2 guide rails, 2 rear panel holders and board fixing for slot 1 and one slot-2 are already included.