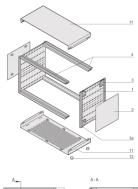

# **KEY FEATURES**

Cases for individual assembly with 19" standard components or specific internal mounting, e.g. with mounting plate

Designed for insertion/extractor handles in accordance with IEC 60297-3-102 and IEEE-1101.10 for CompactPCI and VME64x applications

Version with front handles

Retrofittable EMC shielding

For board depth 160 mm, 220 mm, 280 mm, and 340 mm (depending on case depth)

Symmetrical design, identical front and rear side

No visible screws; cladding parts removable without tools

## ADDITIONAL PRODUCT DETAILS

The nVent SCHROFF RatiopacPRO case provides electronics protection for 19" and individual electronic assemblies. This flexible and robust case is simple to convert from desktop to a 19" rack mount case and includes four different style options. This version of the case provides front handles for easier handling of the case.