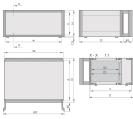

# 24572-240 RATIOPACPRO 19" CASE, RETROFITTABLE SHIELDING WITH HANDLES, 5 U (1-3-1), 63 HP, 315 MM

# **KEY FEATURES**

Cases for individual assembly with 19" standard components or specific internal mounting, e.g. with mounting plate

Designed for insertion/extractor handles in accordance with IEC 60297-3-102 and IEEE-1101.10 for CompactPCI and VME64x applications

Version with front handles

Retrofittable EMC shielding

For board depth 160 mm, 220 mm, 280 mm, and 340 mm (depending on case depth)

Symmetrical design, identical front and rear side

No visible screws; cladding parts removable without tools

## **PRODUCT ATTRIBUTES**

Product Type: Case

Product Family: RatiopacPRO

Type: Case for Individual Electronic Components

Rack Height: 5 U

Height: 221.5 mm

Usable Height: 201.25 mm

Rack Width: 63 HP

Width: 342.4 mm

Usable Width: 326 mm

Depth: 315.5 mm

EMC Shielding: No (Retrofittable)

Static Load: 25 kg

Protection Rating: IP20

Front Frame Construction: Handles; Horizontal Rails

Cooling Option: No