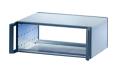

# 24572-240 RATIOPACPRO 19" CASE, RETROFITTABLE SHIELDING WITH HANDLES, 5 U (1-3-1), 63 HP, 315 MM

Version with front handles

Retrofittable EMC shielding

For board depth 160 mm, 220 mm, 280 mm, and 340 mm (depending on case depth)

Symmetrical design, identical front and rear side

No visible screws; cladding parts removable without tools

## ADDITIONAL PRODUCT DETAILS

The nVent SCHROFF RatiopacPRO case provides electronics protection for 19" and individual electronic assemblies. This flexible and robust case is simple to convert from desktop to a 19" rack mount case and includes four different style options. This version of the case provides front handles for easier handling of the case.