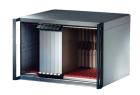

# 24571-846 RATIOPACPRO AIR 19" CASE, RETROFITTABLE SHIELDING WITH HANDLES, 3/4 U, 28 HP, 255 MM

# **KEY FEATURES**

Cases for individual assembly with 19" standard components or specific internal mounting, e.g. with mounting plate

Retrofittable EMC shielding

Version with front handles, no visible screws

The case has 2 x 1/2 U clearances for ventilation beneath and above the board cage

For board depth 160 mm, 220 mm, 280 mm, and 340 mm (depending on case depth)

Symmetrical design, identical front and rear side

## ADDITIONAL PRODUCT DETAILS

The nVent SCHROFF RatiopacPRO case provides electronics protection for 19" and individual electronic assemblies. This flexible and robust case is simple to convert from desktop to a 19" rack mount case and includes four different style options. This version of the case provides advanced cooling capabilities and front handles for easier handling of the case.