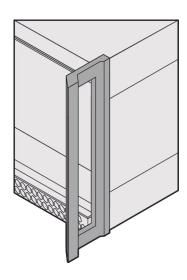

# **KEY FEATURES**

Cases for individual assembly with 19" standard components or specific internal mounting, e.g. with mounting plate

Retrofittable EMC shielding

Version with front handles, no visible screws

Width: 164.4 mm

Usable Width: 148 mm

Depth: 255.5 mm

EMC Shielding: No (Retrofittable)

Static Load: 25 kg

Protection Rating: IP20

Front Frame Construction: Handles; Horizontal Rails

Cooling Option: Yes

## ADDITIONAL PRODUCT DETAILS

The nVent SCHROFF RatiopacPRO case provides electronics protection for 19" and individual electronic assemblies. This flexible and robust case is simple to convert from desktop to a 19" rack mount case and includes four different style options. This version of the case provides advanced cooling capabilities and front handles for easier handling of the case.