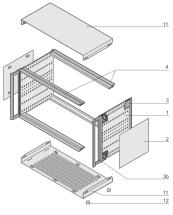

# **KEY FEATURES**

Cases for individual assembly with 19" standard components or specific internal mounting, e.g. with mounting plate

Retrofittable EMC shielding

Version with front handles, no visible screws

The case has 2 x 1/2 U clearances for ventilation beneath and above the board cage

For board depth 160 mm, 220 mm, 280 mm, and 340 mm (depending on case depth)

Symmetrical design, identical front and rear side

## ADDITIONAL PRODUCT DETAILS

The nVent SCHROFF RatiopacPRO case provides electronics protection for 19" and individual electronic assemblies. This flexible and robust case is simple to convert from desktop to a 19" rack mount case and includes four different style options. This version of the case provides advanced cooling capabilities and front handles for easier handling of the case.