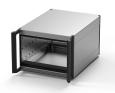

# 24571-846 RATIOPACPRO AIR 19" CASE, RETROFITTABLE SHIELDING WITH HANDLES, 3/4 U, 28 HP, 255 MM

# **KEY FEATURES**

Cases for individual assembly with 19" standard components or specific internal mounting, e.g. with mounting plate

Retrofittable EMC shielding

Version with front handles, no visible screws

The case has 2 x 1/2 U clearances for ventilation beneath and above the board cage

For board depth 160 mm, 220 mm, 280 mm, and 340 mm (depending on case depth)

Symmetrical design, identical front and rear side

## ADDITIONAL PRODUCT DETAILS

The nVent SCHROFF RatiopacPRO case provides electronics protection for 19" and individual electronic assemblies. This flexible and robust case is simple to convert from desktop to a 19" rack mount case and includes four different style options. This version of the case provides advanced cooling capabilities and front handles for easier handling of the case.