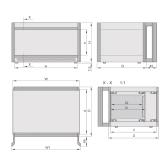

#### **PRODUCT ATTRIBUTES**

Product Type: Case

Product Family: RatiopacPRO AIR

Type: Case for Individual Electronic Components

Rack Height: 3 U

Height: 177 mm

Usable Height: 112.3 mm

Rack Width: 28 HP

Width: 164.4 mm

Usable Width: 148 mm

Depth: 255.5 mm

EMC Shielding: No (Retrofittable)

Static Load: 25 kg

Protection Rating: IP20

Front Frame Construction: Handles; Horizontal Rails

Cooling Option: Yes

Complies With: IEC 60297-3-101; IEC 60297-3-102; IEEE 1101.1; IEEE 1101.10; IEEE 1101.11

Package Quantity: 1