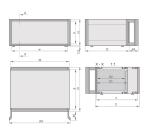

## **PRODUCT ATTRIBUTES**

Product Type: Case

Product Family: RatiopacPRO

Type: Case for Individual Electronic Components

Rack Height: 4 U

Height: 177 mm

Usable Height: 156.8 mm

Rack Width: 42 HP

Width: 235.5 mm

Usable Width: 219 mm

Depth: 375.5 mm

EMC Shielding: No (Retrofittable)

Static Load: 25 kg

Protection Rating: IP20

Front Frame Construction: Handles; Horizontal Rails

Cooling Option: No