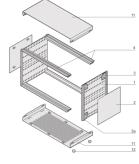

Symmetrical design, identical front and rear side

No visible screws; cladding parts removable without tools

Conforms with DIN EN 62368-1

## **PRODUCT ATTRIBUTES**

Product Type: Case

Product Family: RatiopacPRO

Type: Case for Individual Electronic Components

Rack Height: 4 U

Height: 177 mm

Usable Height: 156.8 mm

Rack Width: 42 HP

Width: 235.5 mm

Usable Width: 219 mm

Depth: 375.5 mm

EMC Shielding: No (Retrofittable)

Static Load: 25 kg

Protection Rating: IP20

Front Frame Construction: Handles; Horizontal Rails

Cooling Option: No

## ADDITIONAL PRODUCT DETAILS

The nVent SCHROFF RatiopacPRO case provides electronics protection for 19" and individual electronic assemblies. This flexible and robust case is simple to convert from desktop to a 19" rack mount case and includes four different style options. This version of the case provides front handles for easier handling of the case.