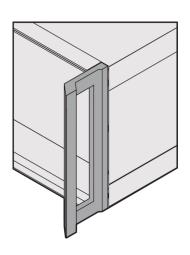

# 24571-766 RATIOPACPRO 19" CASE, RETROFITTABLE SHIELDING WITH HANDLES, 4 U, 42 HP, 375 MM

Cases for individual assembly with 19" standard components or specific internal mounting, e.g. with mounting plate

Designed for insertion/extractor handles in accordance with IEC 60297-3-102 and IEEE-1101.10 for CompactPCI and VME64x applications

Version with front handles

Retrofittable EMC shielding

For board depth 160 mm, 220 mm, 280 mm, and 340 mm (depending on case depth)

Symmetrical design, identical front and rear side

No visible screws; cladding parts removable without tools

Conforms with DIN EN 62368-1