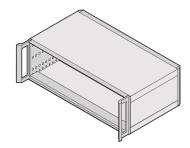

# 24571-766 RATIOPACPRO 19" CASE, RETROFITTABLE SHIELDING WITH HANDLES, 4 U, 42 HP, 375 MM

Cases for individual assembly with 19" standard components or specific internal mounting, e.g. with mounting plate

Designed for insertion/extractor handles in accordance with IEC 60297-3-102 and IEEE-1101.10 for CompactPCI and VME64x applications

Version with front handles

Retrofittable EMC shielding

For board depth 160 mm, 220 mm, 280 mm, and 340 mm (depending on case depth)

## ADDITIONAL PRODUCT DETAILS

The nVent SCHROFF RatiopacPRO case provides electronics protection for 19" and individual electronic assemblies. This flexible and robust case is simple to convert from desktop to a 19" rack mount case and includes four different style options. This version of the case provides front handles for easier handling of the case.