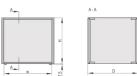

## **PRODUCT ATTRIBUTES**

Product Type: Case

Product Family: RatiopacPRO

Type: Case for Individual Electronic Components

Rack Height: 4 U

Height: 177 mm

Usable Height: 156.8 mm

Rack Width: 42 HP

Width: 235.5 mm

Usable Width: 219 mm

Depth: 375.5 mm

EMC Shielding: No (Retrofittable)

Static Load: 25 kg

Protection Rating: IP20

Front Frame Construction: Handles; Horizontal Rails

Cooling Option: No