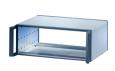

# 24571-766 RATIOPACPRO 19" CASE, RETROFITTABLE SHIELDING WITH HANDLES, 4 U, 42 HP, 375 MM

Cases for individual assembly with 19" standard components or specific internal mounting, e.g. with mounting plate

Designed for insertion/extractor handles in accordance with IEC 60297-3-102 and IEEE-1101.10 for CompactPCI and VME64x applications

Version with front handles

Retrofittable EMC shielding

For board depth 160 mm, 220 mm, 280 mm, and 340 mm (depending on case depth)

Symmetrical design, identical front and rear side

No visible screws; cladding parts removable without tools

Conforms with DIN EN 62368-1

## ADDITIONAL PRODUCT DETAILS

The nVent SCHROFF RatiopacPRO case provides electronics protection for 19" and individual electronic assemblies. This flexible and robust case is simple to convert from desktop to a 19" rack mount case and includes four different style options. This version of the case provides front handles for easier handling of the case.