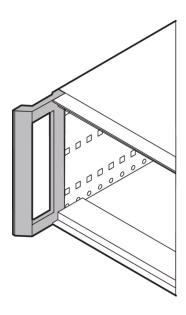

# 24571-303 FRONT HANDLE, RETROFITTING FOR RATIOPACPRO, RAL 7016, 6 U

### **KEY FEATURES**

For retroffitting of cases with cover strip and replace it by a front handle

# ADDITIONAL PRODUCT DETAILS

With this front handle the flexible and robust RatiopacPRO/-AIR case, is simple to convert for easier handling.