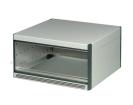

# 24571-242 RATIOPACPRO AIR DESKTOP CASE, RETROFITTABLE SHIELDING, FRONT TRIM, 6/7 U, 28 HP, 255 MM

## **KEY FEATURES**

Retrofittable EMC shielding

Version with cover strips, no visible screws

The case has 2 x 1/2 U clearances for ventilation beneath and above the board cage

For board depth 160 mm, 220 mm, 280 mm, and 340 mm (depending on case depth)

Symmetrical design, identical front and rear side

Conforms with DIN EN 62368-1

## ADDITIONAL PRODUCT DETAILS

The nVent SCHROFF RatiopacPRO case provides electronics protection for 19" and individual electronic assemblies. This flexible and robust case is simple to convert from desktop to a 19" rack mount case and and includes four different style options. This version of the case provides advanced cooling capabilities and a sleek design for desktop applications.