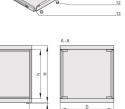

#### **PRODUCT ATTRIBUTES**

Product Type: Case

Product Family: RatiopacPRO AIR

Type: Case for Individual Electronic Components

Rack Height: 6 U

Height: 310.35 mm

Usable Height: 245.7 mm

Rack Width: 28 HP

Width: 164.4 mm

Usable Width: 148 mm

Depth: 255.5 mm

EMC Shielding: No (Retrofittable)

Static Load: 25 kg

Protection Rating: IP20

Front Frame Construction: Side Trim; Horizontal Rails

Cooling Option: Yes