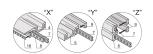

## **KEY FEATURES**

Retrofittable EMC shielding

Version with cover strips, no visible screws

The case has 2 x 1/2 U clearances for ventilation beneath and above the board cage

For board depth 160 mm, 220 mm, 280 mm, and 340 mm (depending on case depth)

Symmetrical design, identical front and rear side

Conforms with DIN EN 62368-1