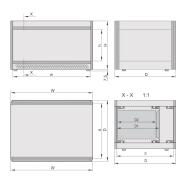

#### **PRODUCT ATTRIBUTES**

Product Type: Case

Product Family: RatiopacPRO AIR

Type: Case for Individual Electronic Components

Rack Height: 6 U

Height: 310.35 mm

Usable Height: 245.7 mm

Rack Width: 28 HP

Width: 164.4 mm

Usable Width: 148 mm

Depth: 255.5 mm

EMC Shielding: No (Retrofittable)

Static Load: 25 kg

Protection Rating: IP20

Front Frame Construction: Side Trim; Horizontal Rails

Cooling Option: Yes