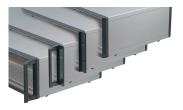

## **KEY FEATURES**

Retrofittable EMC shielding

Version with cover strips, no visible screws

The case has 2 x 1/2 U clearances for ventilation beneath and above the board cage

For board depth 160 mm, 220 mm, 280 mm, and 340 mm (depending on case depth)

## ADDITIONAL PRODUCT DETAILS

The nVent SCHROFF RatiopacPRO case provides electronics protection for 19" and individual electronic assemblies. This flexible and robust case is simple to convert from desktop to a 19" rack mount case and and includes four different style options. This version of the case provides advanced cooling capabilities and a sleek design for desktop applications.