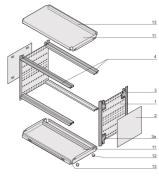

## **KEY FEATURES**

Retrofittable EMC shielding

Version with cover strips, no visible screws

The case has 2 x 1/2 U clearances for ventilation beneath and above the board cage

For board depth 160 mm, 220 mm, 280 mm, and 340 mm (depending on case depth)

#### **PRODUCT ATTRIBUTES**

Product Type: Case

Product Family: RatiopacPRO AIR

Type: Case for Individual Electronic Components

Rack Height: 6 U

Height: 310.35 mm

Usable Height: 245.7 mm

Rack Width: 28 HP

Width: 164.4 mm

Usable Width: 148 mm

Depth: 255.5 mm

EMC Shielding: No (Retrofittable)

Static Load: 25 kg

Protection Rating: IP20

Front Frame Construction: Side Trim; Horizontal Rails

Cooling Option: Yes

## ADDITIONAL PRODUCT DETAILS

The nVent SCHROFF RatiopacPRO case provides electronics protection for 19" and individual electronic assemblies. This flexible and robust case is simple to convert from desktop to a 19" rack mount case and and includes four different style options. This version of the case provides advanced cooling capabilities and a sleek design for desktop applications.