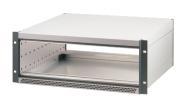

# 24571-242 RATIOPACPRO AIR DESKTOP CASE, RETROFITTABLE SHIELDING, FRONT TRIM, 6/7 U, 28 HP, 255 MM

## ADDITIONAL PRODUCT DETAILS

The nVent SCHROFF RatiopacPRO case provides electronics protection for 19" and individual electronic assemblies. This flexible and robust case is simple to convert from desktop to a 19" rack mount case and and includes four different style options. This version of the case provides advanced cooling capabilities and a sleek design for desktop applications.