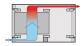

## **KEY FEATURES**

Retrofittable EMC shielding

Version with cover strips, no visible screws

The case has 2 x 1/2 U clearances for ventilation beneath and above the board cage

For board depth 160 mm, 220 mm, 280 mm, and 340 mm (depending on case depth)

Symmetrical design, identical front and rear side

Conforms with DIN EN 62368-1