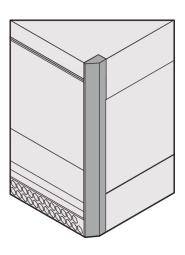

## **KEY FEATURES**

Retrofittable EMC shielding

Version with cover strips, no visible screws

The case has 2 x 1/2 U clearances for ventilation beneath and above the board cage

For board depth 160 mm, 220 mm, 280 mm, and 340 mm (depending on case depth)

Symmetrical design, identical front and rear side

Conforms with DIN EN 62368-1