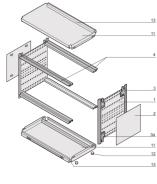

## **KEY FEATURES**

Retrofittable EMC shielding

Version with cover strips, no visible screws

The case has 2 x 1/2 U clearances for ventilation beneath and above the board cage

For board depth 160 mm, 220 mm, 280 mm, and 340 mm (depending on case depth)

Symmetrical design, identical front and rear side

Conforms with DIN EN 62368-1

Width: 164.4 mm

Usable Width: 148 mm

Depth: 315.5 mm

EMC Shielding: No (Retrofittable)

Static Load: 25 kg

Protection Rating: IP20

Front Frame Construction: Side Trim; Horizontal Rails

Cooling Option: Yes