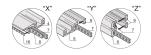

## **KEY FEATURES**

Retrofittable EMC shielding

Version with cover strips, no visible screws

The case has 2 x 1/2 U clearances for ventilation beneath and above the board cage

For board depth 160 mm, 220 mm, 280 mm, and 340 mm (depending on case depth)

Symmetrical design, identical front and rear side

Conforms with DIN EN 62368-1