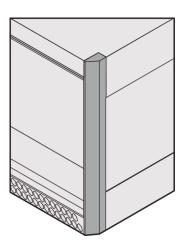

## **KEY FEATURES**

Retrofittable EMC shielding

Version with cover strips, no visible screws

The case has 2 x 1/2 U clearances for ventilation beneath and above the board cage

For board depth 160 mm, 220 mm, 280 mm, and 340 mm (depending on case depth)

Width: 164.4 mm

Usable Width: 148 mm

Depth: 315.5 mm

EMC Shielding: No (Retrofittable)

Static Load: 25 kg

Protection Rating: IP20

Front Frame Construction: Side Trim; Horizontal Rails

Cooling Option: Yes