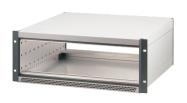

# 24571-197 RATIOPACPRO AIR DESKTOP CASE, RETROFITTABLE SHIELDING, FRONT TRIM, 4/5 U, 28 HP, 315 MM

## ADDITIONAL PRODUCT DETAILS

The nVent SCHROFF RatiopacPRO case provides electronics protection for 19" and individual electronic assemblies. This flexible and robust case is simple to convert from desktop to a 19" rack mount case and and includes four different style options. This version of the case provides advanced cooling capabilities and a sleek design for desktop applications.