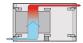

## **KEY FEATURES**

Retrofittable EMC shielding

Version with cover strips, no visible screws

The case has 2 x 1/2 U clearances for ventilation beneath and above the board cage

For board depth 160 mm, 220 mm, 280 mm, and 340 mm (depending on case depth)

Symmetrical design, identical front and rear side

Conforms with DIN EN 62368-1