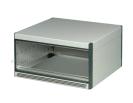

# 24571-197 RATIOPACPRO AIR DESKTOP CASE, RETROFITTABLE SHIELDING, FRONT TRIM, 4/5 U, 28 HP, 315 MM

## **KEY FEATURES**

Retrofittable EMC shielding

Version with cover strips, no visible screws

The case has 2 x 1/2 U clearances for ventilation beneath and above the board cage

For board depth 160 mm, 220 mm, 280 mm, and 340 mm (depending on case depth)

Symmetrical design, identical front and rear side

Conforms with DIN EN 62368-1