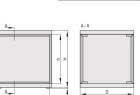

#### **PRODUCT ATTRIBUTES**

Product Type: Case

Product Family: RatiopacPRO AIR

Type: Case for Individual Electronic Components

Rack Height: 4 U

Height: 221.5 mm

Usable Height: 156.8 mm

Rack Width: 28 HP

Width: 164.4 mm

Usable Width: 148 mm

Depth: 315.5 mm

EMC Shielding: No (Retrofittable)

Static Load: 25 kg

Protection Rating: IP20

Front Frame Construction: Side Trim; Horizontal Rails

Cooling Option: Yes