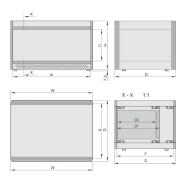

#### **PRODUCT ATTRIBUTES**

Product Type: Case

Product Family: RatiopacPRO AIR

Type: Case for Individual Electronic Components

Rack Height: 4 U

Height: 221.5 mm

Usable Height: 156.8 mm

Rack Width: 28 HP

Width: 164.4 mm

Usable Width: 148 mm

Depth: 315.5 mm

EMC Shielding: No (Retrofittable)

Static Load: 25 kg

Protection Rating: IP20

Front Frame Construction: Side Trim; Horizontal Rails

Cooling Option: Yes