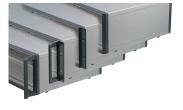

## **KEY FEATURES**

Retrofittable EMC shielding

Version with cover strips, no visible screws

The case has 2 x 1/2 U clearances for ventilation beneath and above the board cage

For board depth 160 mm, 220 mm, 280 mm, and 340 mm (depending on case depth)

## ADDITIONAL PRODUCT DETAILS

The nVent SCHROFF RatiopacPRO case provides electronics protection for 19" and individual electronic assemblies. This flexible and robust case is simple to convert from desktop to a 19" rack mount case and and includes four different style options. This version of the case provides advanced cooling capabilities and a sleek design for desktop applications.