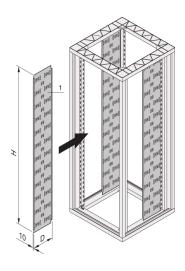

# **KEY FEATURES**

Cables are fixed in place with cable ties or Velcro

For mounting direct onto the frame, can be recessed with depth members

### ADDITIONAL PRODUCT DETAILS

Eurorack Cable Panel allow cable management within the enclosure with cable ties and velcro. The unit is easily monted on the frame.