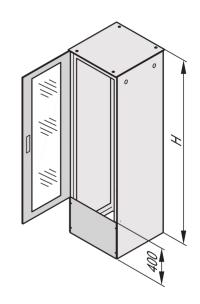

## **KEY FEATURES**

Used for shortened door and rear panel

Height 400 mm

Plain or with brush strip

St, 1 mm

Can also be fitted at top or bottom

Connecting plate for door and rear panel

### **ADDITIONAL PRODUCT DETAILS**

Varistar Connection Plate for shortened Door/Rear Panel for IP 20.

The height of the door and rear panel must be chosen to be 400-mm less than the cabinet height.

Connecting plate cannot be used with double door.