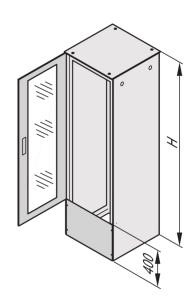

## **KEY FEATURES**

Used for shortened door and rear panel

Height 400 mm

Plain or with brush strip

St, 1 mm

Can also be fitted at top or bottom

Connecting plate for door and rear panel

### **ADDITIONAL PRODUCT DETAILS**

Varistar Connection Plate for shortened Door/Rear Panel for IP 20.

The height of the door and rear panel must be chosen to be 400-mm less than the cabinet height.

Connecting plate cannot be used with double door.