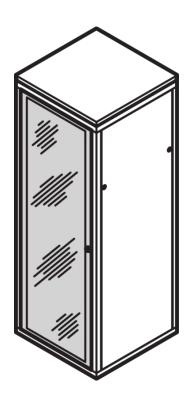

# 22117-944 EURORACK GLAZED DOOR WITH ACRYLIC GLASS, RAL 7021, 20 U 600W

## **KEY FEATURES**

Acrylic window, 2 mm

Safety lock with two keys

Opening angle 120°

RAL 7021

Door frame, Al, 2 mm

Can be mounted on all four sides

### **PRODUCT ATTRIBUTES**

Product Type: Cabinet Door

Product Family: Eurorack

Type: Glass Door

Color: Black Grey

Color Code: RAL 7021

Rack Height: 20 U

Height: 911 mm

Width: 600 mm