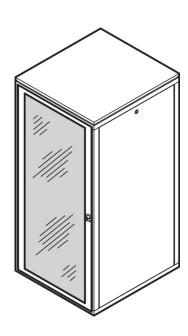

# 22117-944 EURORACK GLAZED DOOR WITH ACRYLIC GLASS, RAL 7021, 20 U 600W

## **KEY FEATURES**

Acrylic window, 2 mm

Safety lock with two keys

Opening angle 120°

RAL 7021

Door frame, Al, 2 mm

Can be mounted on all four sides

#### ADDITIONAL PRODUCT DETAILS

Glass door with opening angle 120°: Safety lock with two keys or 180°: Lever handle.