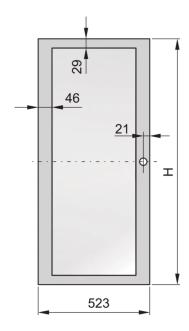

### **PRODUCT ATTRIBUTES**

Product Type: Cabinet Door

Product Family: Eurorack

Type: Glass Door

Color: Black Grey

Color Code: RAL 7021

Rack Height: 20 U

Height: 911 mm

Width: 600 mm