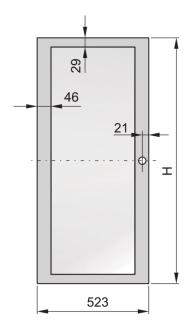

### **PRODUCT ATTRIBUTES**

Product Type: Cabinet Door

Product Family: Eurorack

Type: Glass Door

Color: Black Grey

Color Code: RAL 7021

Rack Height: 16 U

Height: 733 mm

Width: 553 mm