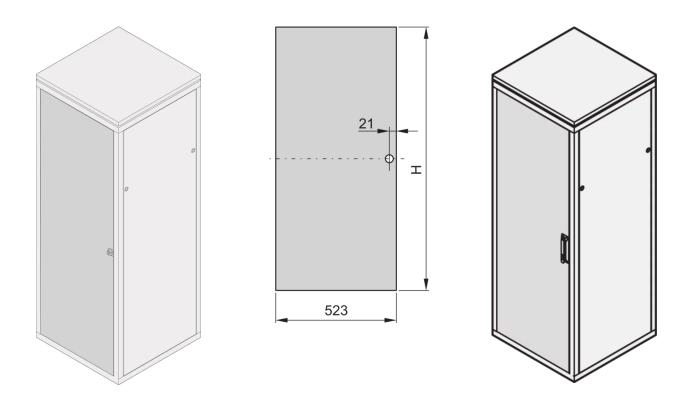

# **PRODUCT ATTRIBUTES**

| Product Type: Cabinet Door |
|----------------------------|
| Product Family: Eurorack   |
| Type: Steel Door           |
| Color: Black Grey          |
| Color Code: RAL 7021       |
| Rack Height: 47 U          |
| Height: 2198 mm            |

# ADDITIONAL PRODUCT DETAILS

Steel door for Aluminum frame cabinets with 120° mobility and mountable on all 4 sides. The door comes with lever handle and safety locks and keys.