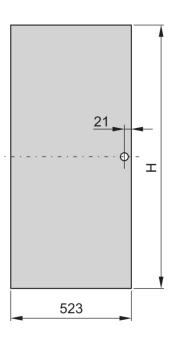

# PRODUCT ATTRIBUTES

Product Type: Cabinet Door

Product Family: Eurorack

Type: Steel Door

Color: Black Grey

Color Code: RAL 7021

Rack Height: 43 U

Height: 2020 mm