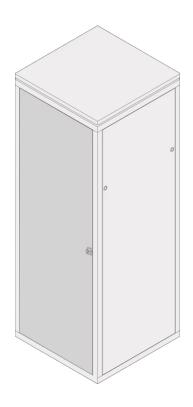

# 22117-940 EURORACK STEEL DOOR, 120° OPENING ANGLE, RAL 7021, 43 U 600W

## ADDITIONAL PRODUCT DETAILS

Steel door for Aluminum frame cabinets with 120° mobility and mountable on all 4 sides. The door comes with lever handle and safety locks and keys.