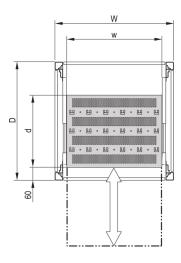

# 22117-862 EURORACK SHELF, TELESCOPIC, FOR UNIVERSAL FRAME, 800W 500D

### **KEY FEATURES**

Load-carrying capacity: 50-kg

Fixing type: Telescopic slides suspended in cabinet uprights (shelf can be bolted on)

### **PRODUCT ATTRIBUTES**

Product Type: Shelf

Product Family: Eurorack

Type: Telescopic Shelf

Width: 800 mm

Depth: 600 mm

# **ADDITIONAL PRODUCT DETAILS**

Full depth telescopic shelf for Universal Aluminum Frame with load capacity of 50 kg and designed for easy mounting and installation.