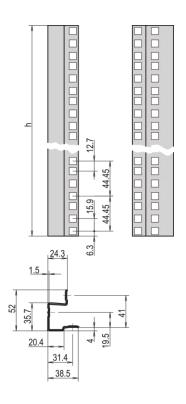

## **KEY FEATURES**

For depth-adjustable mounting

St, 1.5 mm, with EIA cut-out

For the assembly of a third 19" plane 1-pair of 19" panel/slide mounts and-2-pairs-of depth members are needed

## ADDITIONAL PRODUCT DETAILS

Slide mount with adjustable increments.