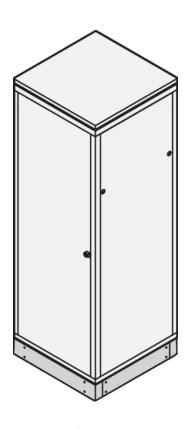

# 22117-832 EURORACK BASE/PLINTH, PLAIN, 100H 600W 900D

# **KEY FEATURES**

Base/plinth, Al diecast, covers

St, 2.5 mm, RAL 7021

Height 100-mm

Covers removable from all sides

### ADDITIONAL PRODUCT DETAILS

A plinth allows functional storage of excess cable assemblies and protects the bottom part of the cabinet against rodents.

Castors cannot be used with a base/plinth.