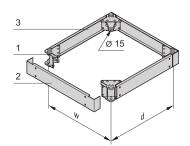

# 22117-832 EURORACK BASE/PLINTH, PLAIN, 100H 600W 900D

# **KEY FEATURES**

Base/plinth, Al diecast, covers

St, 2.5 mm, RAL 7021

Height 100-mm

Covers removable from all sides

# **PRODUCT ATTRIBUTES**

Product Type: Cabinet/Rack Base

Product Family: Eurorack

Type: Base Plinth

Color: Black Grey

Color Code: RAL 7021

Width: 600 mm

### ADDITIONAL PRODUCT DETAILS

A plinth allows functional storage of excess cable assemblies and protects the bottom part of the cabinet against rodents.

Castors cannot be used with a base/plinth.