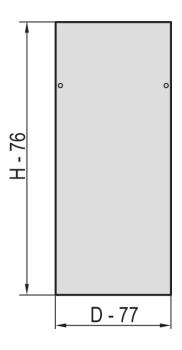

## **PRODUCT ATTRIBUTES**

Product Type: Cabinet/Rack Panel

Product Family: Eurorack

Type: Side Panel

Color: Light Grey

Color Code: RAL 7035

Rack Height: 47 U

Height: 2198 mm

Depth: 900 mm