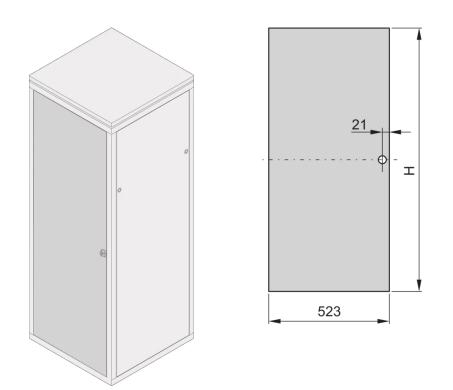

# 22117-199 EURORACK STEEL DOOR, 180° OPENING ANGLE, RAL 7035, 43 U 800W

## **PRODUCT ATTRIBUTES**

| Product Type: Cabinet Door |
|----------------------------|
| Product Family: Eurorack   |
| Type: Steel Door           |
| Color: Light Grey          |
| Color Code: RAL 7035       |
| Rack Height: 43 U          |
| Height: 2020 mm            |

# ADDITIONAL PRODUCT DETAILS

Steel door for Aluminum frame cabinets with 120° mobility and mountable on all 4 sides. The door comes with lever handle and safety locks and keys.