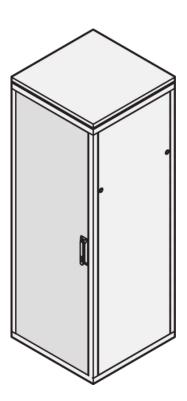

### ADDITIONAL PRODUCT DETAILS

Steel door for Aluminum frame cabinets with 120° mobility and mountable on all 4 sides. The door comes with lever handle and safety locks and keys.