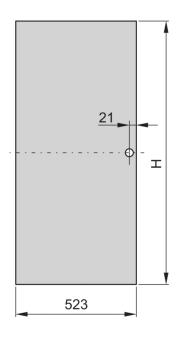

# PRODUCT ATTRIBUTES

Product Type: Cabinet Door

Product Family: Eurorack

Type: Steel Door

Color: Light Grey

Color Code: RAL 7035

Rack Height: 47 U

Height: 2198 mm