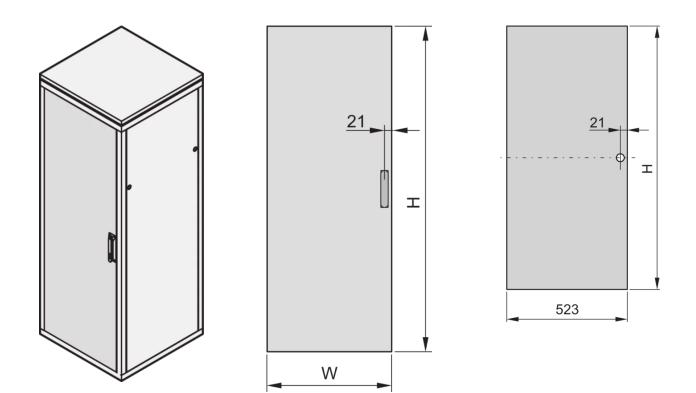

## **PRODUCT ATTRIBUTES**

| Product Type: Cabinet Door |
|----------------------------|
| Product Family: Eurorack   |
| Type: Steel Door           |
| Color: Light Grey          |
| Color Code: RAL 7035       |
| Rack Height: 34 U          |
| Height: 1533 mm            |

## ADDITIONAL PRODUCT DETAILS

Steel door for Aluminum frame cabinets with 120° mobility and mountable on all 4 sides. The door comes with lever handle and safety locks and keys.