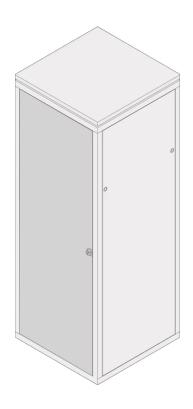

# 21117-199 EURORACK STEEL DOOR, 120° OPENING ANGLE, RAL 7035, 43 U 800W

### ADDITIONAL PRODUCT DETAILS

Steel door for Aluminum frame cabinets with 120° mobility and mountable on all 4 sides. The door comes with lever handle and safety locks and keys.