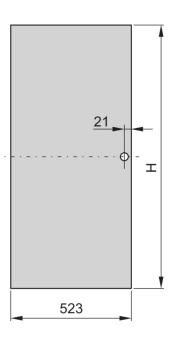

# PRODUCT ATTRIBUTES

Product Type: Cabinet Door

Product Family: Eurorack

Type: Steel Door

Color: Light Grey

Color Code: RAL 7035

Rack Height: 43 U

Height: 2020 mm