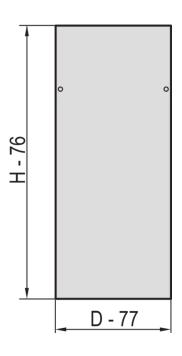

# **PRODUCT ATTRIBUTES**

Product Type: Cabinet/Rack Panel

Product Family: Eurorack

Type: Side Panel

Color: Light Grey

Color Code: RAL 7035

Rack Height: 20 U

Height: 998 mm