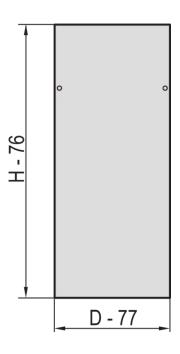

# **PRODUCT ATTRIBUTES**

Product Type: Cabinet/Rack Panel

Product Family: Eurorack

Type: Side Panel

Color: Light Grey

Color Code: RAL 7035

Rack Height: 47 U

Height: 2198 mm

## ADDITIONAL PRODUCT DETAILS

Steel Side Panels for aluminum frame with quick fastner for easy mounting and installation.

Instead of a side panel all doors can be laterally assembled.