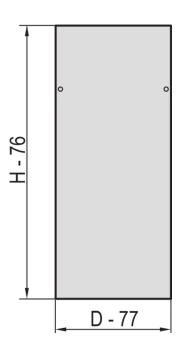

# **PRODUCT ATTRIBUTES**

Product Type: Cabinet/Rack Panel

Product Family: Eurorack

Type: Side Panel

Color: Light Grey

Color Code: RAL 7035

Rack Height: 38 U

Height: 1798 mm