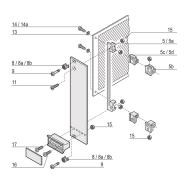

#### ADDITIONAL PRODUCT DETAILS

Washer used for PCB fixing.

Quantity required for IEEE-Plug-in units (3U/6U)

Quantity required for plug-in units type 2 with extraction handle (3U/6U)