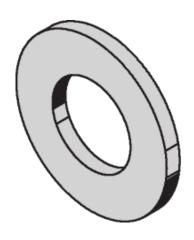

# 21100-721 WASHER, 2.7 DIN 125, STEEL NICKEL PLATED, 100 PIECES

## **KEY FEATURES**

Washer

## **PRODUCT ATTRIBUTES**

Product Type: Washer

Type: Washer

Works With: Front Panels; Frame Type Plug-In Unit

Material: Steel

Finish: Nickel Plated

Accessory Type: Mounting hardware

Package Quantity: 100

#### ADDITIONAL PRODUCT DETAILS

Washer used for PCB fixing.

Quantity required for IEEE-Plug-in units (3U/6U)

Quantity required for plug-in units type 2 with extraction handle (3U/6U)