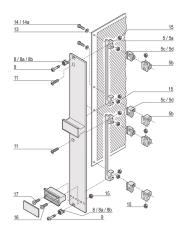

#### ADDITIONAL PRODUCT DETAILS

Washer used for PCB fixing.

Quantity required for IEEE-Plug-in units (3U/6U)

Quantity required for plug-in units type 2 with extraction handle (3U/6U)