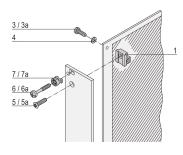

#### ADDITIONAL PRODUCT DETAILS

Washer used for PCB fixing.

Quantity required for IEEE-Plug-in units (3U/6U)

Quantity required for plug-in units type 2 with extraction handle (3U/6U)