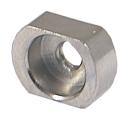

## **KEY FEATURES**

Sleeve guides the collar screw when fastening the front panel

Sleeve is inserted into the elongated hole of the front panel

### **ADDITIONAL PRODUCT DETAILS**

Sleeve guides the collar screw when fastening the front panel.

Metal sleeves on the partial front panels must be pressed in.

All sleeves can be used for front panel > 2 HP.