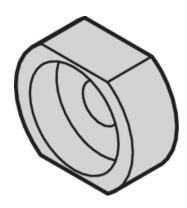

## **KEY FEATURES**

Sleeve guides the collar screw when fastening the front panel

Sleeve is inserted into the elongated hole of the front panel

### **ADDITIONAL PRODUCT DETAILS**

Sleeve guides the collar screw when fastening the front panel.

Metal sleeves on the partial front panels must be pressed in.

All sleeves can be used for front panel > 2 HP.