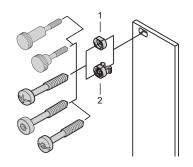

### **KEY FEATURES**

Sleeve guides the collar screw when fastening the front panel

Sleeve is inserted into the elongated hole of the front panel

# **ADDITIONAL PRODUCT DETAILS**

Sleeve guides the collar screw when fastening the front panel.

Metal sleeves on the partial front panels must be pressed in.

All sleeves can be used for front panel > 2 HP.