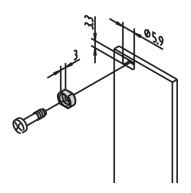

### **KEY FEATURES**

Sleeve guides the collar screw when fastening the front panel

Sleeve is inserted into the elongated hole of the front panel

# **ADDITIONAL PRODUCT DETAILS**

Sleeve guides the collar screw when fastening the front panel.

Metal sleeves on the partial front panels must be pressed in.

All sleeves can be used for front panel > 2 HP.