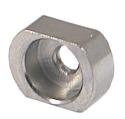

# 21100-661 SLEEVES FOR M2.5, STAINLESS STEEL, 10 PCS

### **KEY FEATURES**

Sleeve guides the collar screw when fastening the front panel

Sleeve is inserted into the elongated hole of the front panel

# **ADDITIONAL PRODUCT DETAILS**

Sleeve guides the collar screw when fastening the front panel.

Metal sleeves on the partial front panels must be pressed in.

All sleeves can be used for front panel > 2 HP.