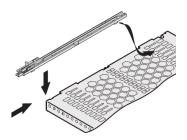

## **KEY FEATURES**

Guide rail for MicroTCA.0, MicroTCA.1 and MicroTCA.4

Easy installation without tools in 1 HP grid; the minimum distance between two guide rails is 3 HP (compact)

## ADDITIONAL PRODUCT DETAILS

Guide rail for MicroTCA.0, MicroTCA.1 and MicroTCA.4.