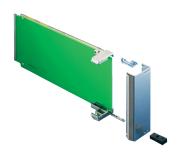

# 20849-151 AMC PULL-HANDLE MECHANISM, AMC.0-R2.0, SINGLE COMPACT

## **KEY FEATURES**

Complete pull-handle mechanism, designed for microswitch activation (hot-swap), includes light pipe

For all nVent SCHROFF AdvancedMC modules

## PRODUCT ATTRIBUTES

Product Type: Handle

Type: Extractor

Works With: MicroTCA Systems

Handle Type: Single Compact

Material: Polycarbonate

Color: Black

Flammability Rating: UL® 94V-0