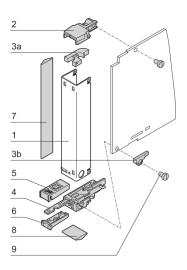

# 20849-151 AMC PULL-HANDLE MECHANISM, AMC.0-R2.0, SINGLE COMPACT

## **KEY FEATURES**

Complete pull-handle mechanism, designed for microswitch activation (hot-swap), includes light pipe

For all nVent SCHROFF AdvancedMC modules

#### ADDITIONAL PRODUCT DETAILS

Handle mechanism AMC.0 Rev. 2.0, MTCA.1 and MTCA.4 Modules.