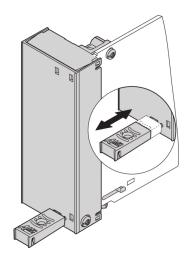

# 20849-151 AMC PULL-HANDLE MECHANISM, AMC.0-R2.0, SINGLE COMPACT

## **KEY FEATURES**

Complete pull-handle mechanism, designed for microswitch activation (hot-swap), includes light pipe

For all nVent SCHROFF AdvancedMC modules