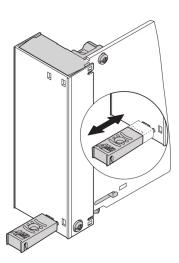

# 20849-151 AMC PULL-HANDLE MECHANISM, AMC.0-R2.0, SINGLE COMPACT

## **KEY FEATURES**

Complete pull-handle mechanism, designed for microswitch activation (hot-swap), includes light pipe

For all nVent SCHROFF AdvancedMC modules