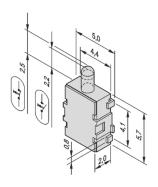

# 20817-909 MICROSWITCH FOR AMC CARRIER MECHANICS, NORMALLY OPEN

## **ADDITIONAL PRODUCT DETAILS**

Mirco Switch for AMC Carrier. Option as closer or opener available.