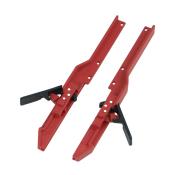

# 20800-212 TEST ADAPTOR GUIDE RAIL, LONG, WITH LOCKING LEVER

### **KEY FEATURES**

To hold and lock modules that have to be tested (for replacement purposes only, board guides are included in delivery of all test adaptors)