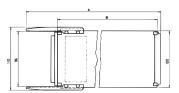

# 20800-212 TEST ADAPTOR GUIDE RAIL, LONG, WITH LOCKING LEVER











### **KEY FEATURES**

To hold and lock modules that have to be tested (for replacement purposes only, board guides are included in delivery of all test adaptors)

# **PRODUCT ATTRIBUTES**

Product Type: Guide Rail

Type: Test Adapter

Works With: MicroTCA Systems

# **ADDITIONAL PRODUCT DETAILS**

Guide Rail for nVent SCHROFF Test Adapters.

# **CERTIFICATIONS**



### **North America**

All locations +1.763.422.2661 Chat with us: schroff.nyent.com

### Europe

Straubenhardt, Germany +49.7082.794.0 Betschdorf, France +33.3.88.90.64.90 Warsaw, Poland +48.22.209.98.35 Assago, Italy +39.02.932.7141 Chat with us: schroff.nvent.com

### Asia

Shanghai, China +86.21.2412.6943 Qingdao, China +86.532.8771.6101 Singapore +65.6768.5800 Shin-Yokohama, Japan +81.45.476.0271 Chat with us: schroff.n