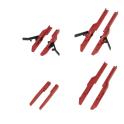

# 20800-212 TEST ADAPTOR GUIDE RAIL, LONG, WITH LOCKING LEVER

### **KEY FEATURES**

To hold and lock modules that have to be tested (for replacement purposes only, board guides are included in delivery of all test adaptors)

# **ADDITIONAL PRODUCT DETAILS**

Guide Rail for nVent SCHROFF Test Adapters.