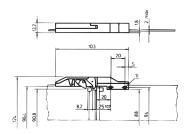

# 20800-212 TEST ADAPTOR GUIDE RAIL, LONG, WITH LOCKING LEVER











### **KEY FEATURES**

To hold and lock modules that have to be tested (for replacement purposes only, board guides are included in delivery of all test adaptors)

# **PRODUCT ATTRIBUTES**

Product Type: Guide Rail

Type: Test Adapter

Works With: MicroTCA Systems

# **ADDITIONAL PRODUCT DETAILS**

Guide Rail for nVent SCHROFF Test Adapters.

# **CERTIFICATIONS**



### **North America**

All locations +1.763.422.2661 Chat with us: schroff.nyent.com

### Europe

Straubenhardt, Germany +49.7082.794.0 Betschdorf, France +33.3.88.90.64.90 Warsaw, Poland +48.22.209.98.35 Assago, Italy +39.02.932.7141 Chat with us: schroff.nvent.com

### Asia

Shanghai, China +86.21.2412.6943 Qingdao, China +86.532.8771.6101 Singapore +65.6768.5800 Shin-Yokohama, Japan +81.45.476.0271 Chat with us: schroff