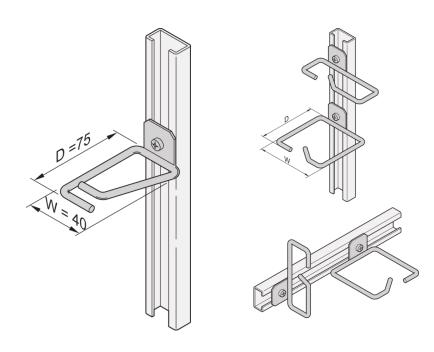

# 20118-554 CABLE EYE FOR C-RAIL, STEEL, 40 X 75 MM

## **KEY FEATURES**

Cable eye for C-profile

# ADDITIONAL PRODUCT DETAILS

Cable eyes can be attached to slide rails, cable panels, etc.

Please order assembly kit separately.