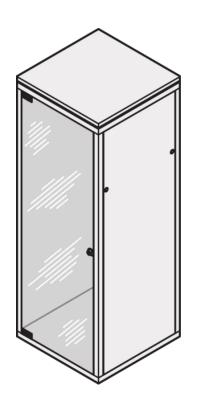

# 20117-749 EURORACK GLASS DOOR, 120° OPENING ANGLE, 38 U 600W

## **KEY FEATURES**

Can be mounted on all four sides

Glass, smoke gray, Security, 6 mm

# **PRODUCT ATTRIBUTES**

Product Type: Cabinet Door

Product Family: Eurorack

Type: Glass Door

Color: Light Grey

Color Code: RAL 7035

Rack Height: 38 U

Height: 1745 mm