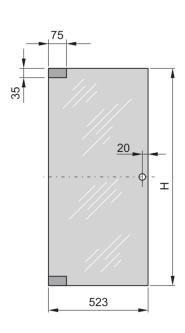

# **PRODUCT ATTRIBUTES**

Product Type: Cabinet Door

Product Family: Eurorack

Type: Glass Door

Color: Light Grey

Color Code: RAL 7035

Rack Height: 38 U

Height: 1745 mm

Width: 523 mm