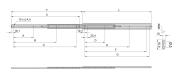

## **KEY FEATURES**

Rail width k-=-16-mm, max. installation width of extension/drawer w = 417-mm

Lateral mounting on the 19" uprights (19" plane remains free for fixing of the extension/drawer)

Locking at full extension

#### **PRODUCT ATTRIBUTES**

Product Type: Telescopic Slide

Type: Universal

Length: 305 mm

Static Load: 61 kg