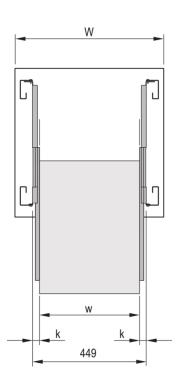

## **KEY FEATURES**

Rail width k-=-16-mm, max. installation width of extension/drawer w = 417-mm

Lateral mounting on the 19" uprights (19" plane remains free for fixing of the extension/drawer)

Locking at full extension