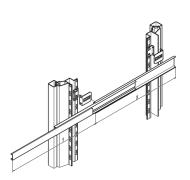

# 20110-100 TELESCOPIC SLIDE UNIVERSAL, 2 U, 2 U 305L

## **KEY FEATURES**

Rail width k-=-16-mm, max. installation width of extension/drawer w = 417-mm

Lateral mounting on the 19" uprights (19" plane remains free for fixing of the extension/drawer)

Locking at full extension

Extension length->-100-%

Static load-carrying capacity per pair 46-- 61 kg

### ADDITIONAL PRODUCT DETAILS

Universal Telescopic Slide with > 100 % extension and up to 61 kg load capacity.

To mount on 19" plane please order assembly kit separatelyUniversal telescopic Rails can also be fitted without additional components in non-standard applications, thus also in other than 19" cabinets.