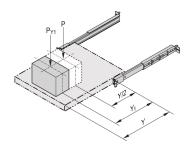

Extension length->-100-%

Static load-carrying capacity per pair 46-- 61 kg

### ADDITIONAL PRODUCT DETAILS

Universal Telescopic Slide with > 100 % extension and up to 61 kg load capacity.

To mount on 19" plane please order assembly kit separatelyUniversal telescopic Rails can also be fitted without additional components in non-standard applications, thus also in other than 19" cabinets.